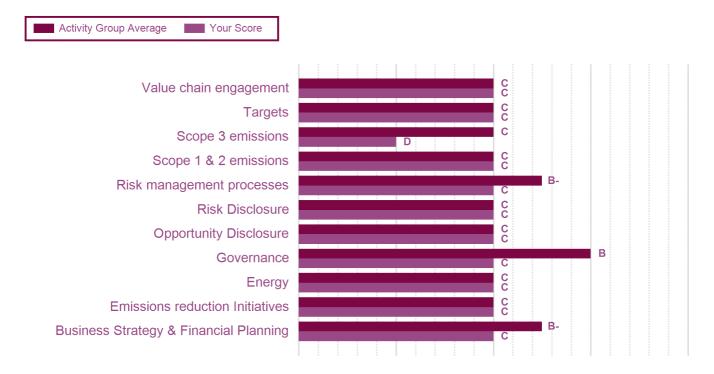

#### **CATEGORY SCORES BENCHMARKING**

Scenario analysis Yes, qualitative and quantitative

Each category score in the bar chart represents the progression within each scoring level. Some categories have not been included for category score breakdown as either not enough questions feed into these categories to give a representative score or they are not scored at Management and Leadership levels.

Scoring categories are groupings of questions by topic. They are sub-groups of the 2021 questionnaire modules and are consistent across all sectors. Weighting applied to each category varies across sectors to highlight the areas most important to environmental stewardship in specific sectors. To find out more about category weightings for each sector, please download the 'CDP Scoring Categories and Weighting' documents.