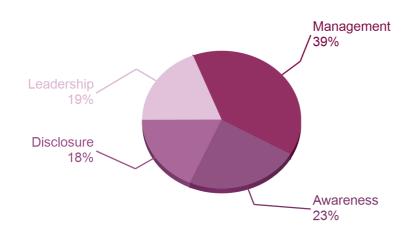

#### **ACTIVITY GROUP PERFORMANCE**

**Powered machinery** 

Your company is amongst 23% of companies that reached Awareness level in your Activity Group

A sample of A-list companies from your Activity Group: