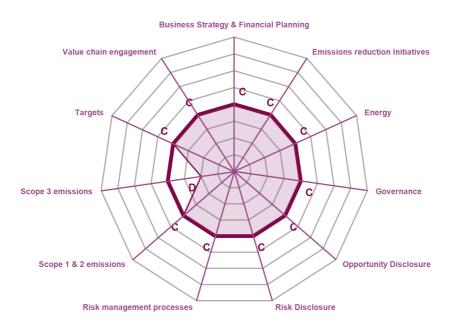

#### **CATEGORY SCORES**

If a company scored C or below, they will not have been scored for management or leadership points (the dark purple line represents this). Please download the <u>'CDP Scoring Introduction'</u> for more information.